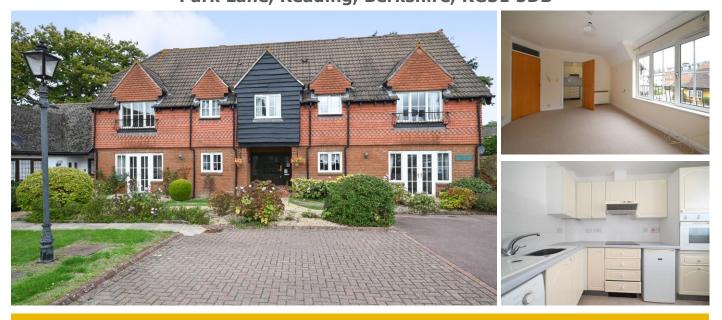

## RETIREMENT Britain's Number One H Retirement Property Specialist 23 Suffolk Lodge, Pegasus Court (Tilehurst) Park Lane, Reading, Berkshire, RG31 5DB

**PRICE: £125,000** 

Lease: 150 years from 1991

## A ONE BEDROOM FIRST FLOOR RETIREMENT APARTMENT

Pegasus Court is a development of retirement apartments developed by Pegasus Retirement Homes Plc. The facilities at Pegasus Court include an Administrator who sees to the day-to-day running of the development and can also be contacted in the event of an emergency. For periods when the Administrator is off-duty each property is linked to a 24 hour emergency call system. Each property benefits from accommodation that includes an Entrance Hall, Lounge, Kitchen, one or two bedrooms and bathroom. Please speak to our Property Consultant if you require information regarding event fees that may apply to this property.

Two Lounges Minimum Age 60 24 hour Emergency Appello call system 2 Guest Suites 2 laundry rooms Administrator Price to include carpets, curtains and light fittings

Lease 150 years from 1991

For more details or to make an appointment to view, please contact Millie & Carla